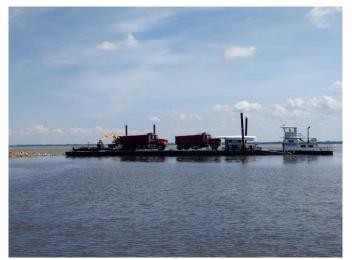

#### PROJECT UPDATE

**Poygan Breakwall:** The first leg of the Poygan Breakwall is complete! Now it is a matter of watching the structure for settling. Lots of good information will be shared at the October meeting at 7:00 pm at The Viking - come on out!