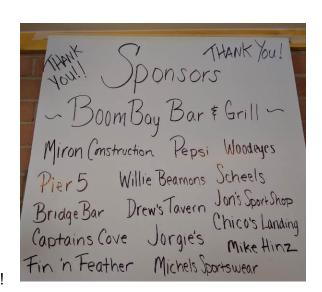

#### 2nd ANNUAL FISHEREE BIGGER AND BETTER!

We had great weather and HUGE turnout for our 2<sup>nd</sup> annual fisheree. While the big addition to the Boom Bay Bar and grill was nice, we agree we're going to need a tent also next year – so look for continued growth. We raised 43% more than last year's event and we'll shoot even higher next year! Thanks to all our sponsors (right), volunteers, and those attending!